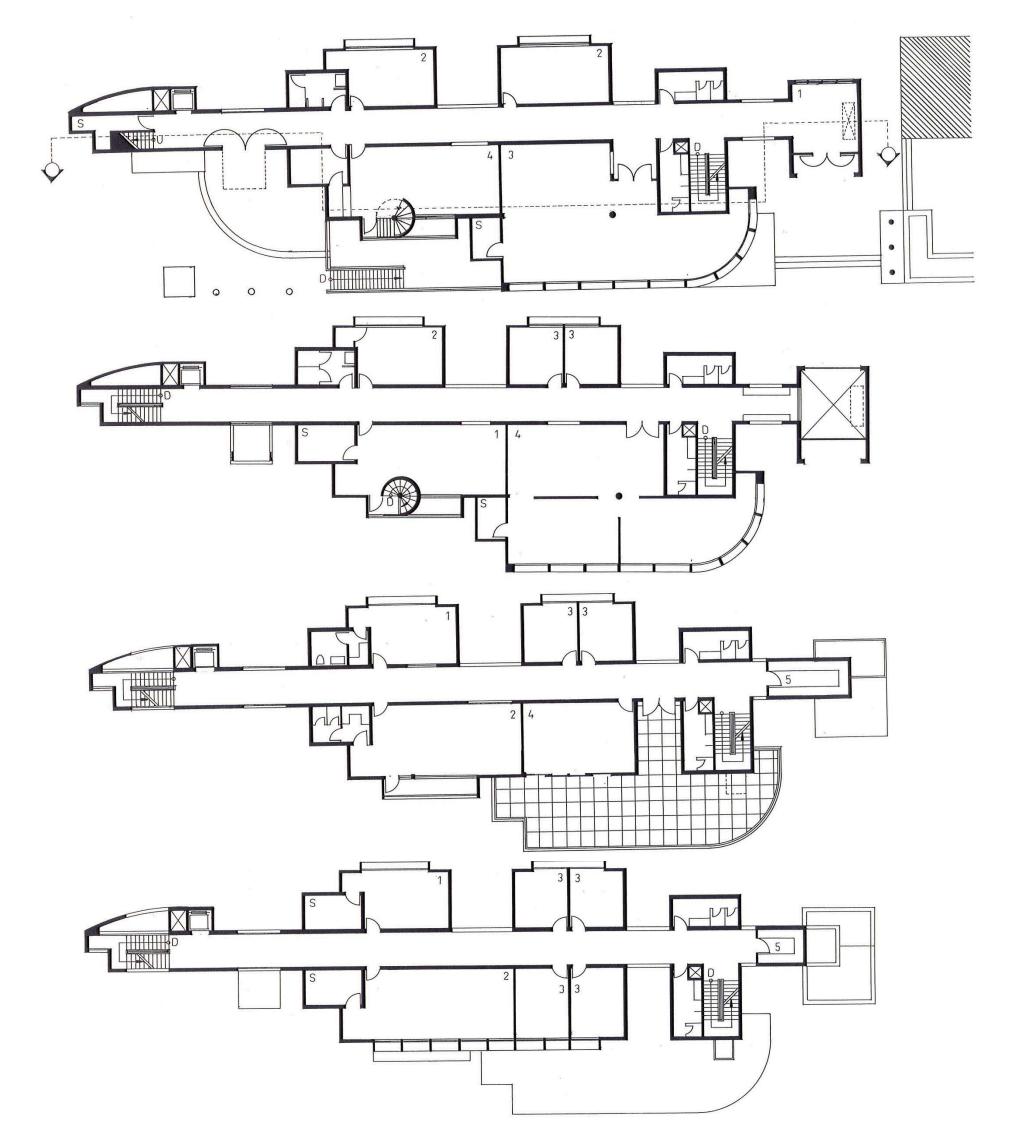

#### **GEOMETRIC**

xpansion Project of Architectural Department

Chung-Yuan University Chung-Li 1991

In 1991 there are a fund for the expansion of Architectural Department. The administration of university held a competition for this project opened to all students of the university. In this competition work my main concept focused on geometric analysis, contrast emphasis and form studies.