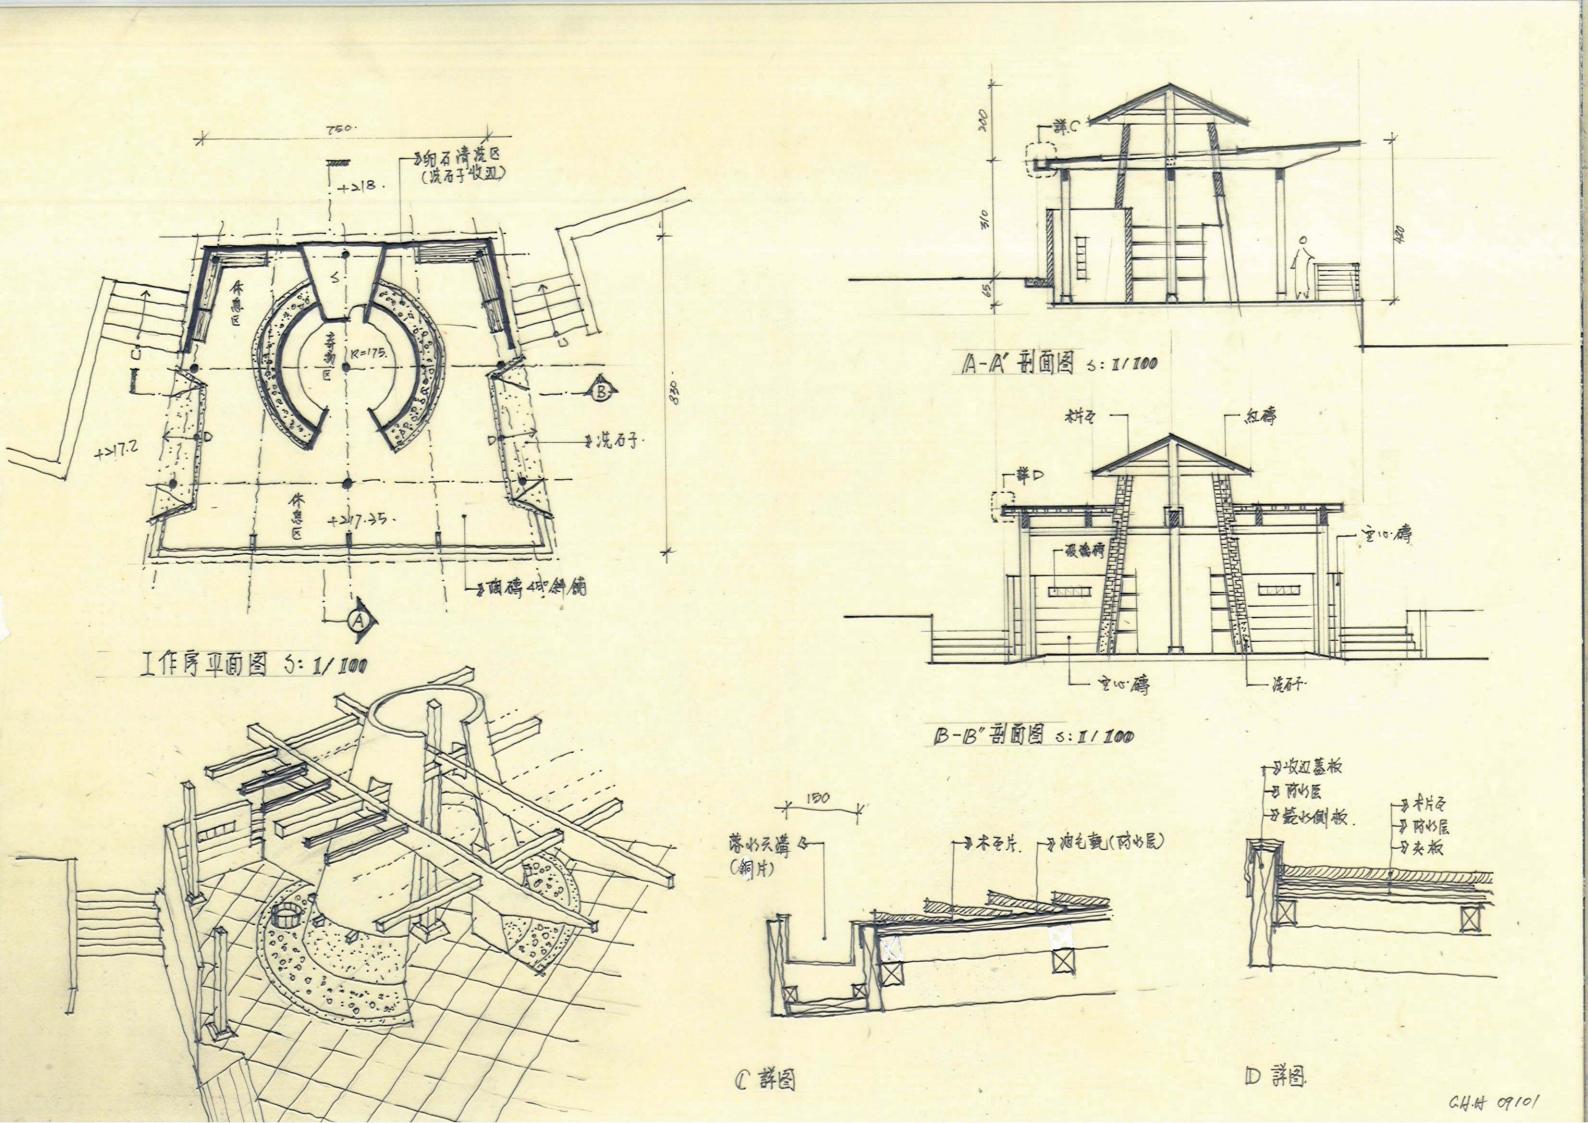

# S P A C E IN DANCING INK

**CHI-HONG CHEN** 

北何立面图 5:1/100

|【活動中心北向立面图】| 5: レ 200 中

150K明隧道美化

文山溫泉

梅園竹村吊橋

長春祠步道欄杆