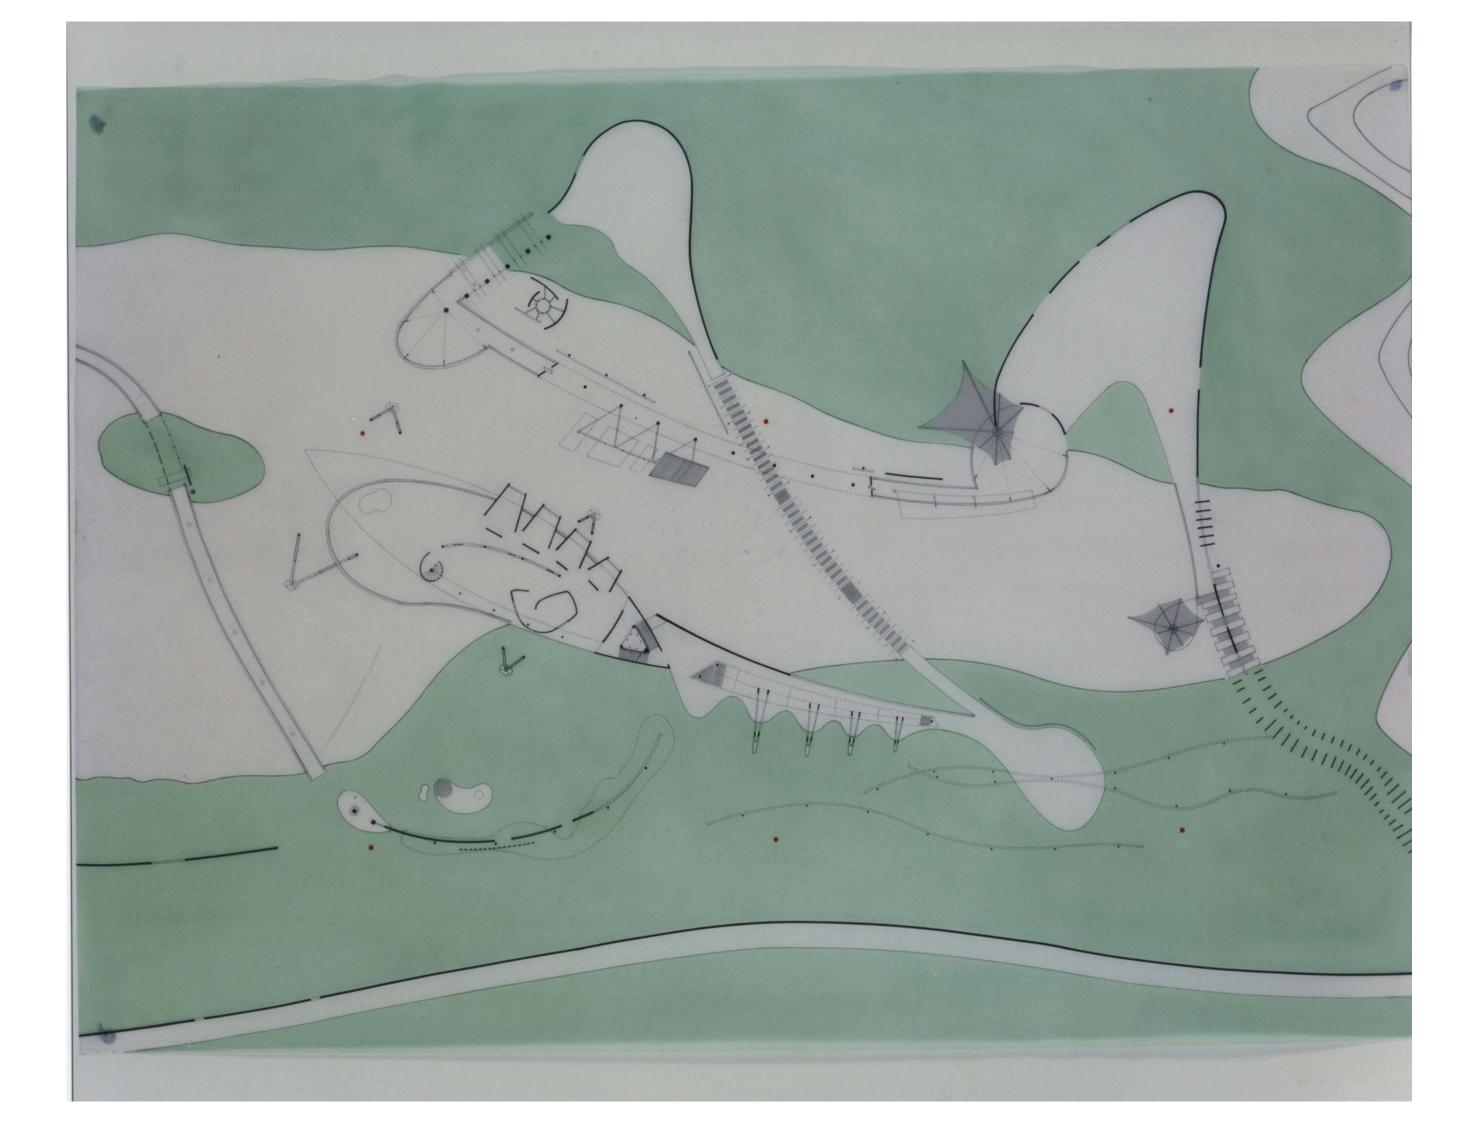

# S P A C E IN DANCING INK

**CHI-HONG CHEN** 

北何立面图 5:1/100

|【活動中心北向立面图】| 5: レ 200 中

150K明隧道美化

文山溫泉

梅園竹村吊橋

長春祠步道欄杆