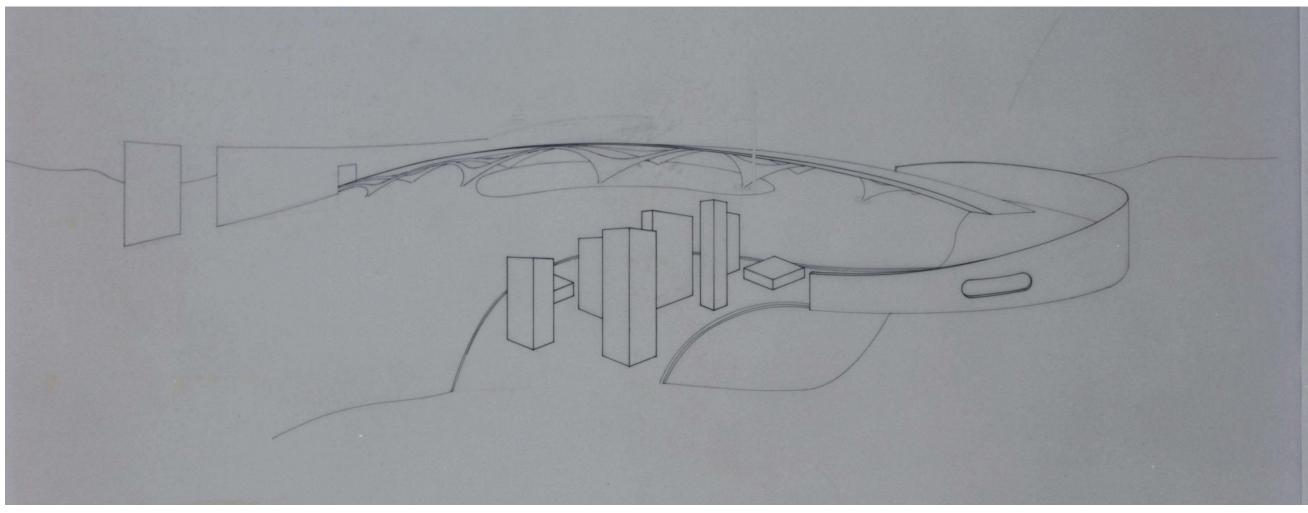

# S P A C E IN DANCING INK

**CHI-HONG CHEN** 

北何立面图 5:1/100

|【活動中心北向立面图】| 5: レ 200 中

150K明隧道美化

文山溫泉

梅園竹村吊橋

長春祠步道欄杆