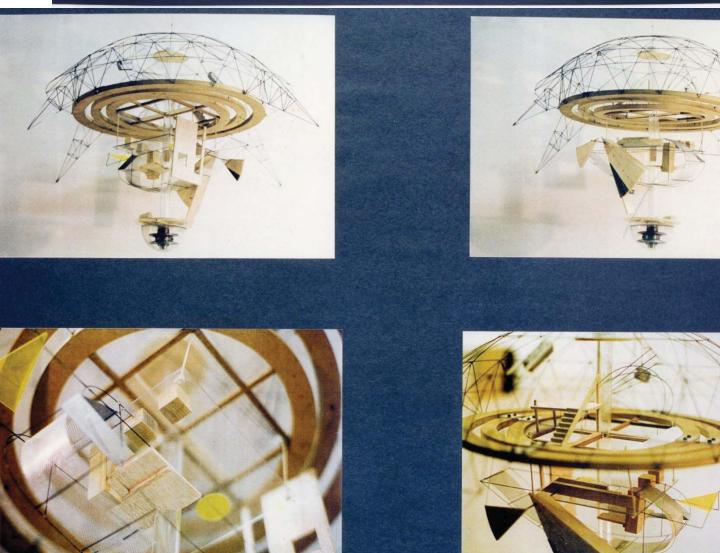

#### **GEOMETRIC**

xpansion Project of Architectural Department

Chung-Yuan University Chung-Li 1991

In 1991 there are a fund for the expansion of Architectural Department. The administration of university held a competition for this project opened to all students of the university. In this competition work my main concept focused on geometric analysis, contrast emphasis and form studies.