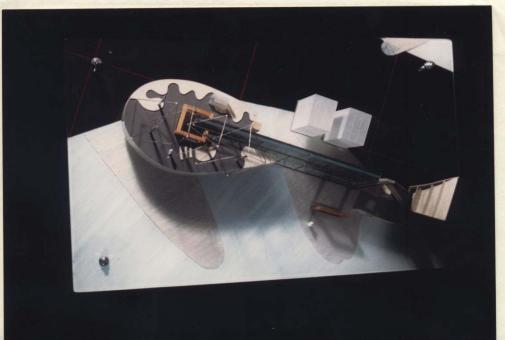

#### **GEOMETRIC**

xpansion Project of Architectural Department

Chung-Yuan University Chung-Li 1991

In 1991 there are a fund for the expansion of Architectural Department. The administration of university held a competition for this project opened to all students of the university. In this competition work my main concept focused on geometric analysis, contrast emphasis and form studies.