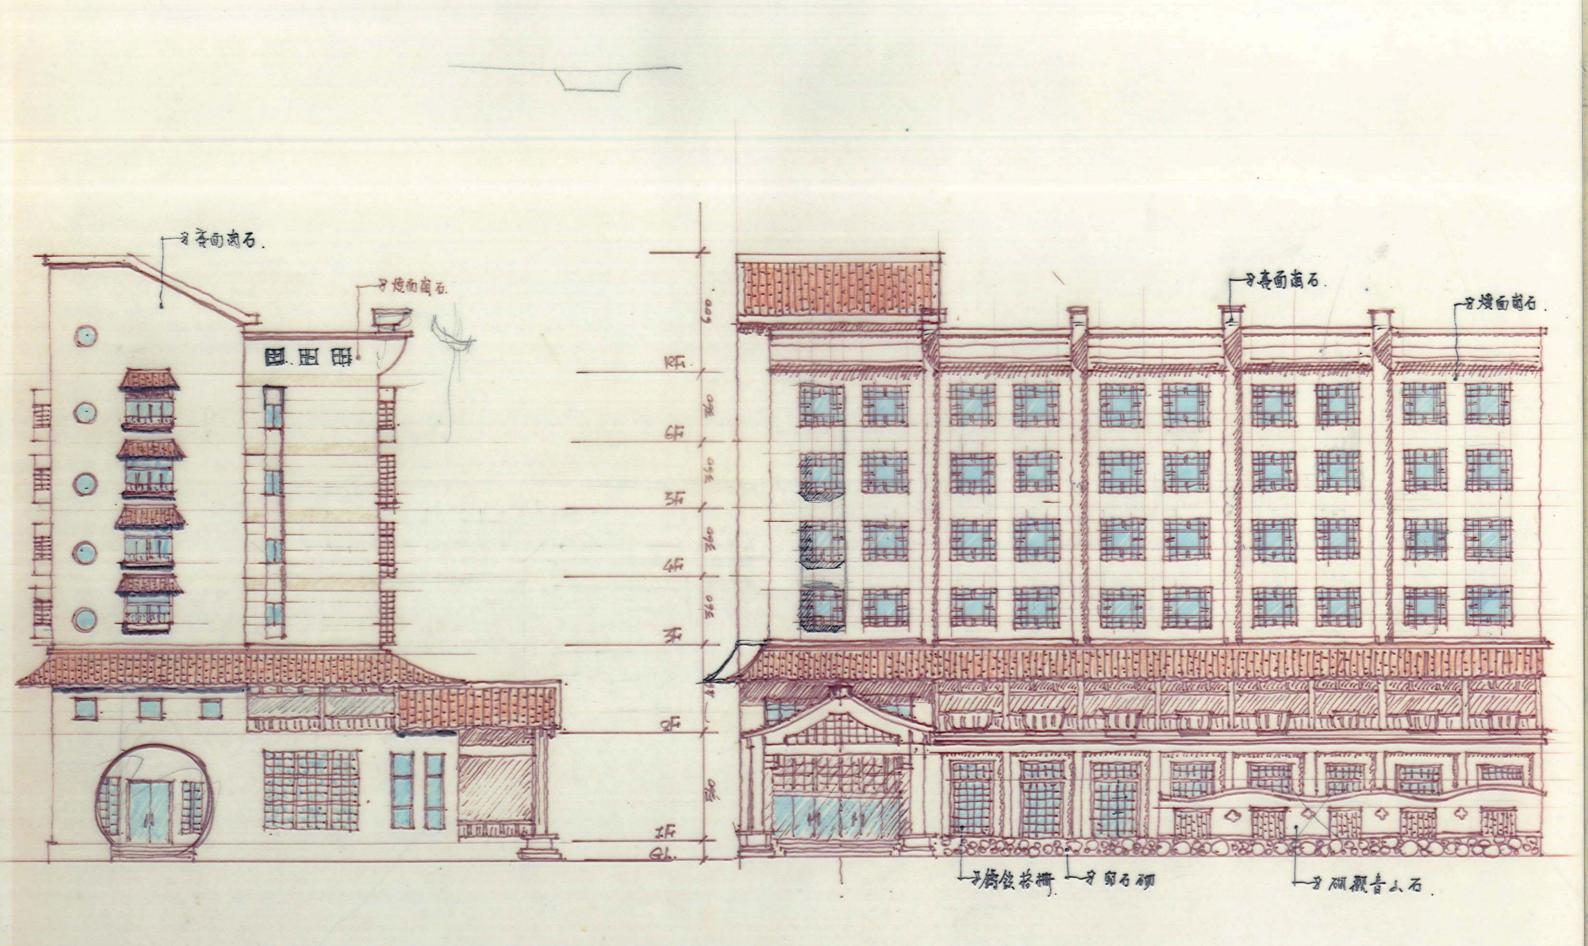

# S P A C E IN DANCING INK

**CHI-HONG CHEN** 

北何立面图 5:1/100

|【活動中心北向立面图】| 5: レ 200 中

150K明隧道美化

文山溫泉

梅園竹村吊橋

長春祠步道欄杆