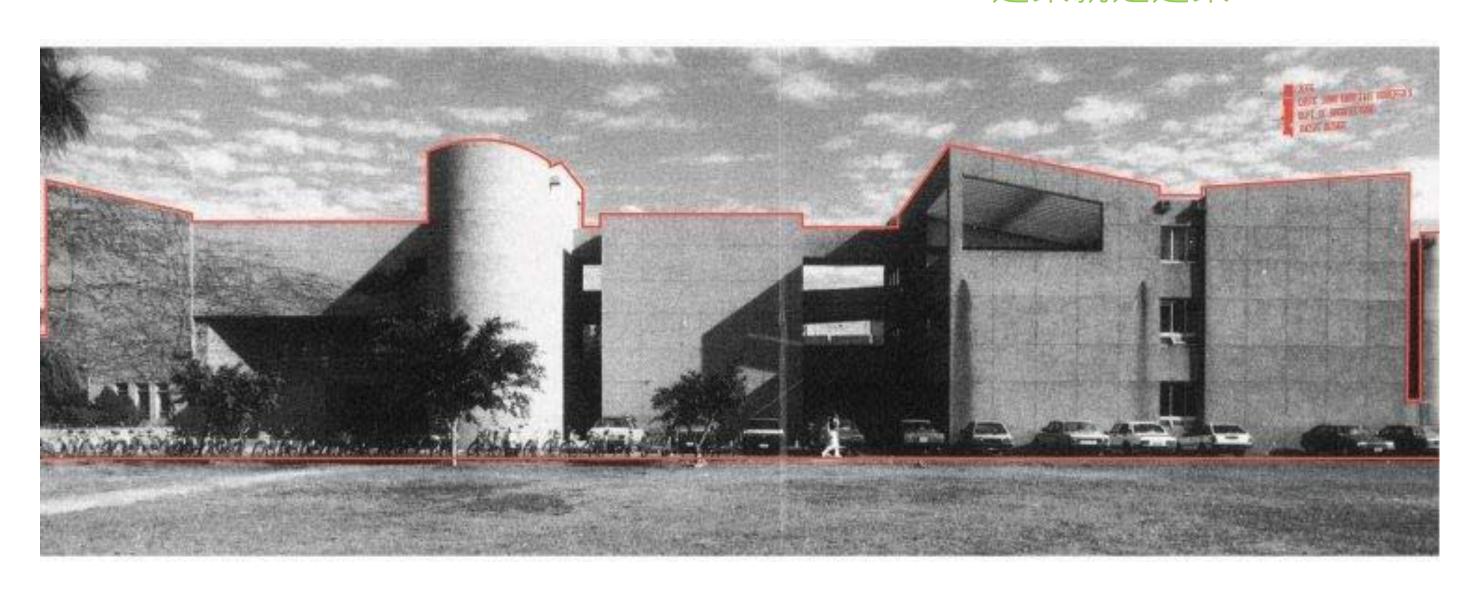

#### **GEOMETRIC**

xpansion Project of Architectural Department

Chung-Yuan University Chung-Li 1991

In 1991 there are a fund for the expansion of Architectural Department. The administration of university held a competition for this project opened to all students of the university. In this competition work my main concept focused on geometric analysis, contrast emphasis and form studies.