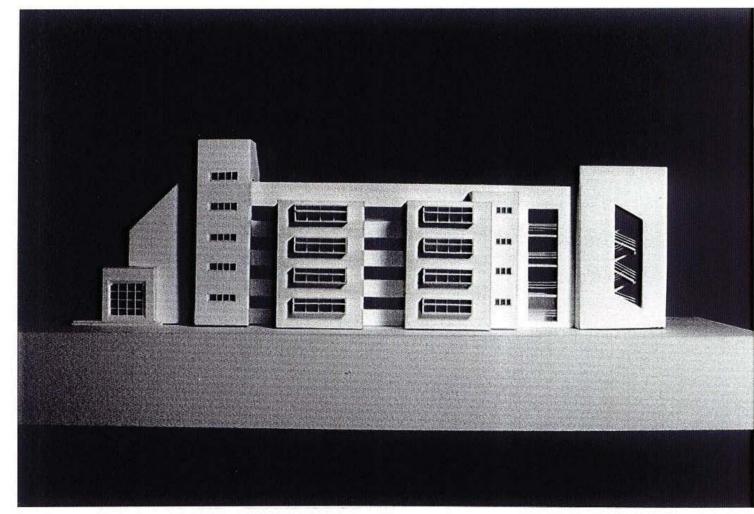

#### **GEOMETRIC**

xpansion Project of Architectural Department

Chung-Yuan University Chung-Li 1991

In 1991 there are a fund for the expansion of Architectural Department. The administration of university held a competition for this project opened to all students of the university. In this competition work my main concept focused on geometric analysis, contrast emphasis and form studies.