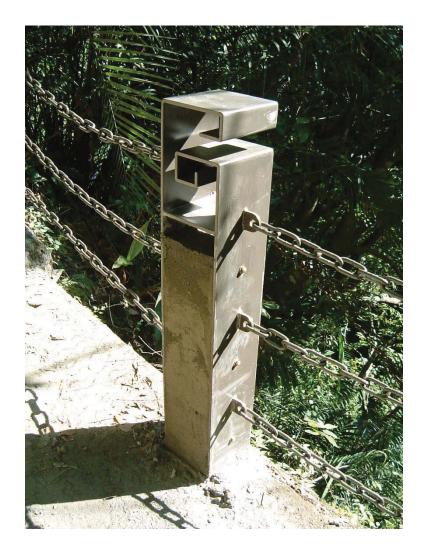

# S P A C E IN DANCING INK

**CHI-HONG CHEN** 

北何立面图 5:1/100

|【活動中心北向立面图】| 5: レ 200 中

150K明隧道美化

文山溫泉

梅園竹村吊橋

長春祠步道欄杆