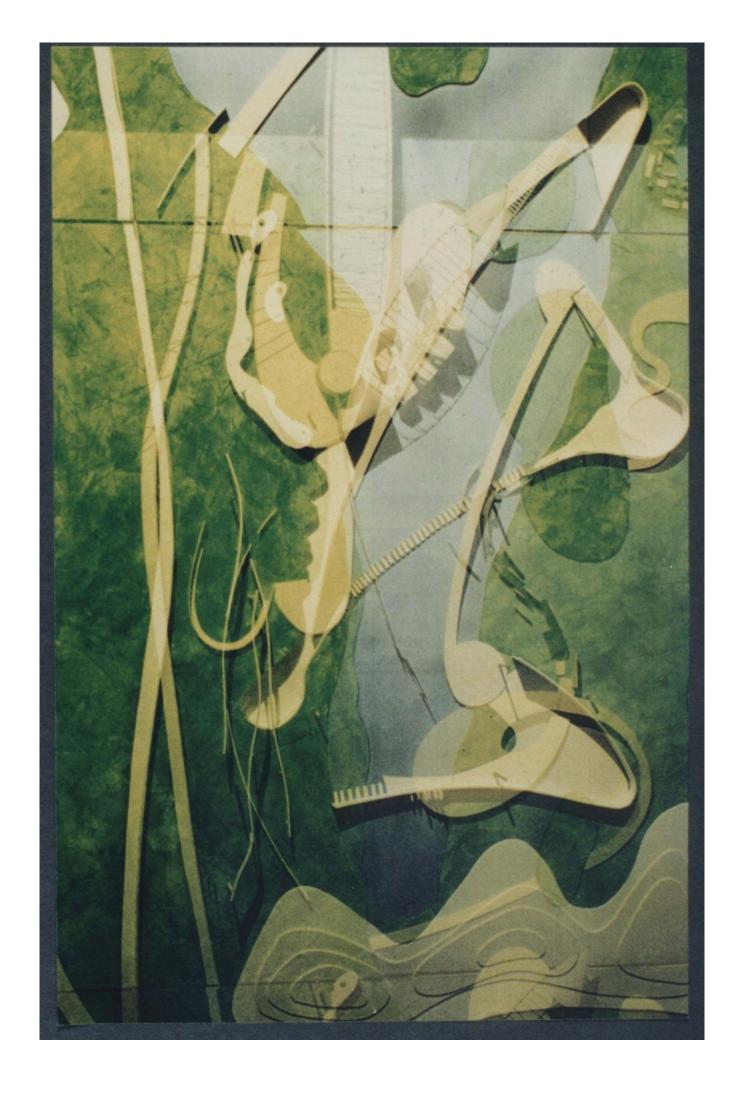

#### **GEOMETRIC**

xpansion Project of Architectural Department

Chung-Yuan University Chung-Li 1991

In 1991 there are a fund for the expansion of Architectural Department. The administration of university held a competition for this project opened to all students of the university. In this competition work my main concept focused on geometric analysis, contrast emphasis and form studies.