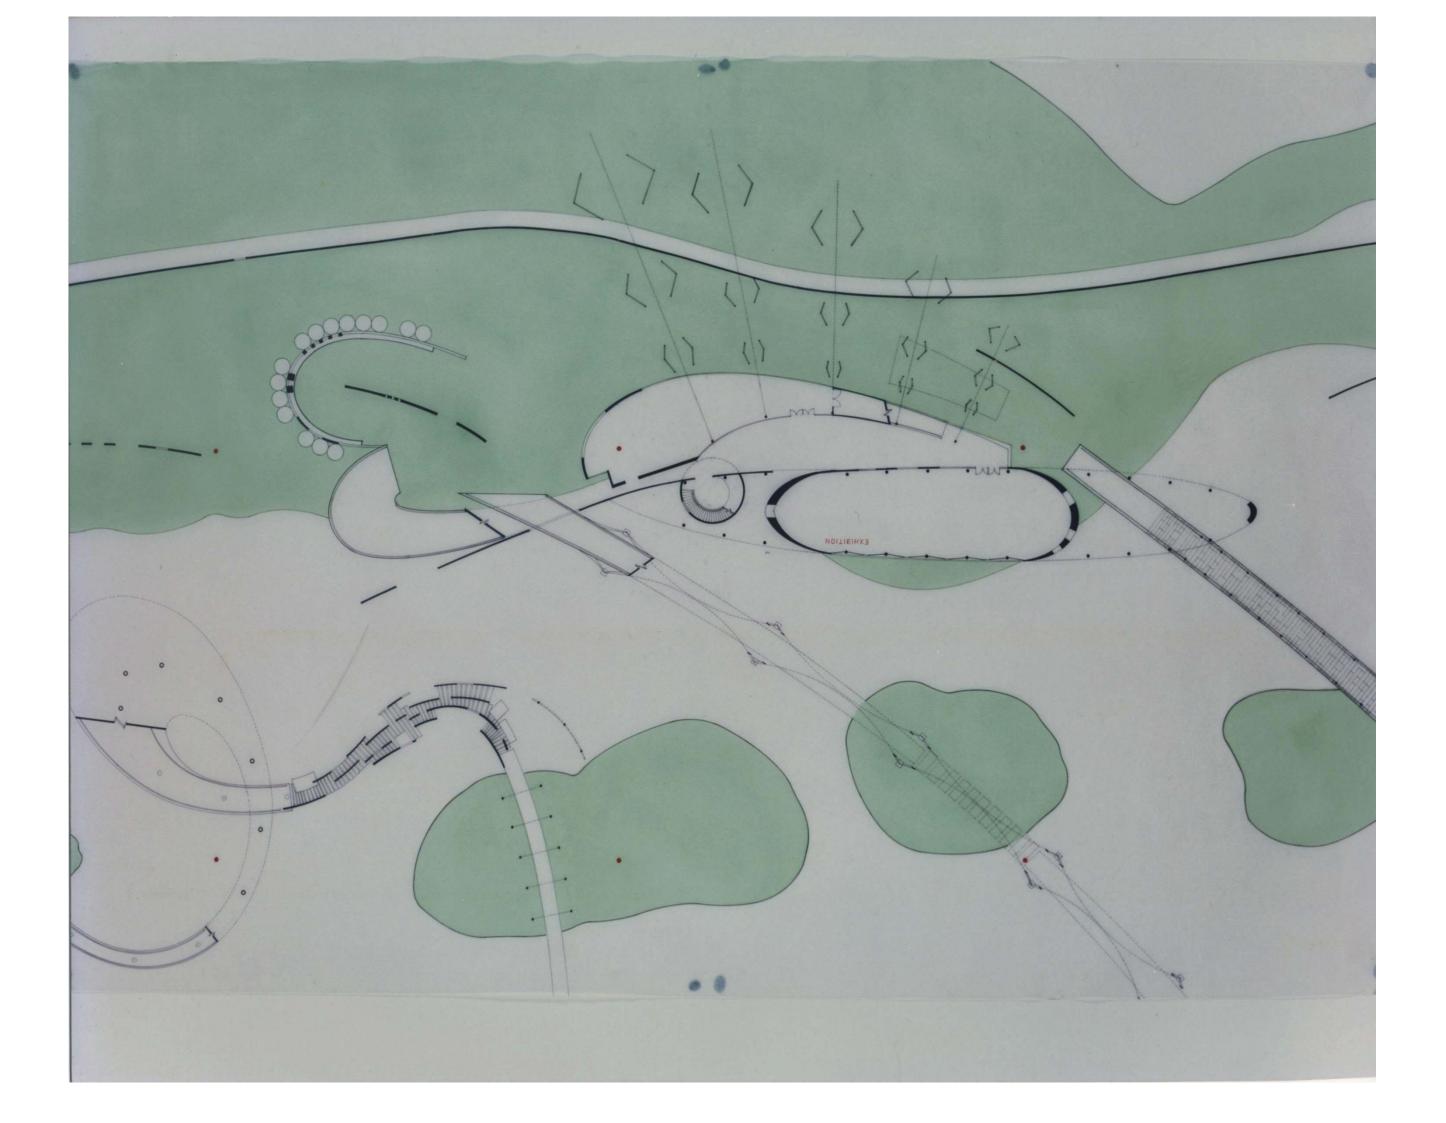

# S P A C E IN DANCING INK

**CHI-HONG CHEN** 

北何立面图 5:1/100

|【活動中心北向立面图】| 5: レ 200 中

150K明隧道美化

文山溫泉

梅園竹村吊橋

長春祠步道欄杆