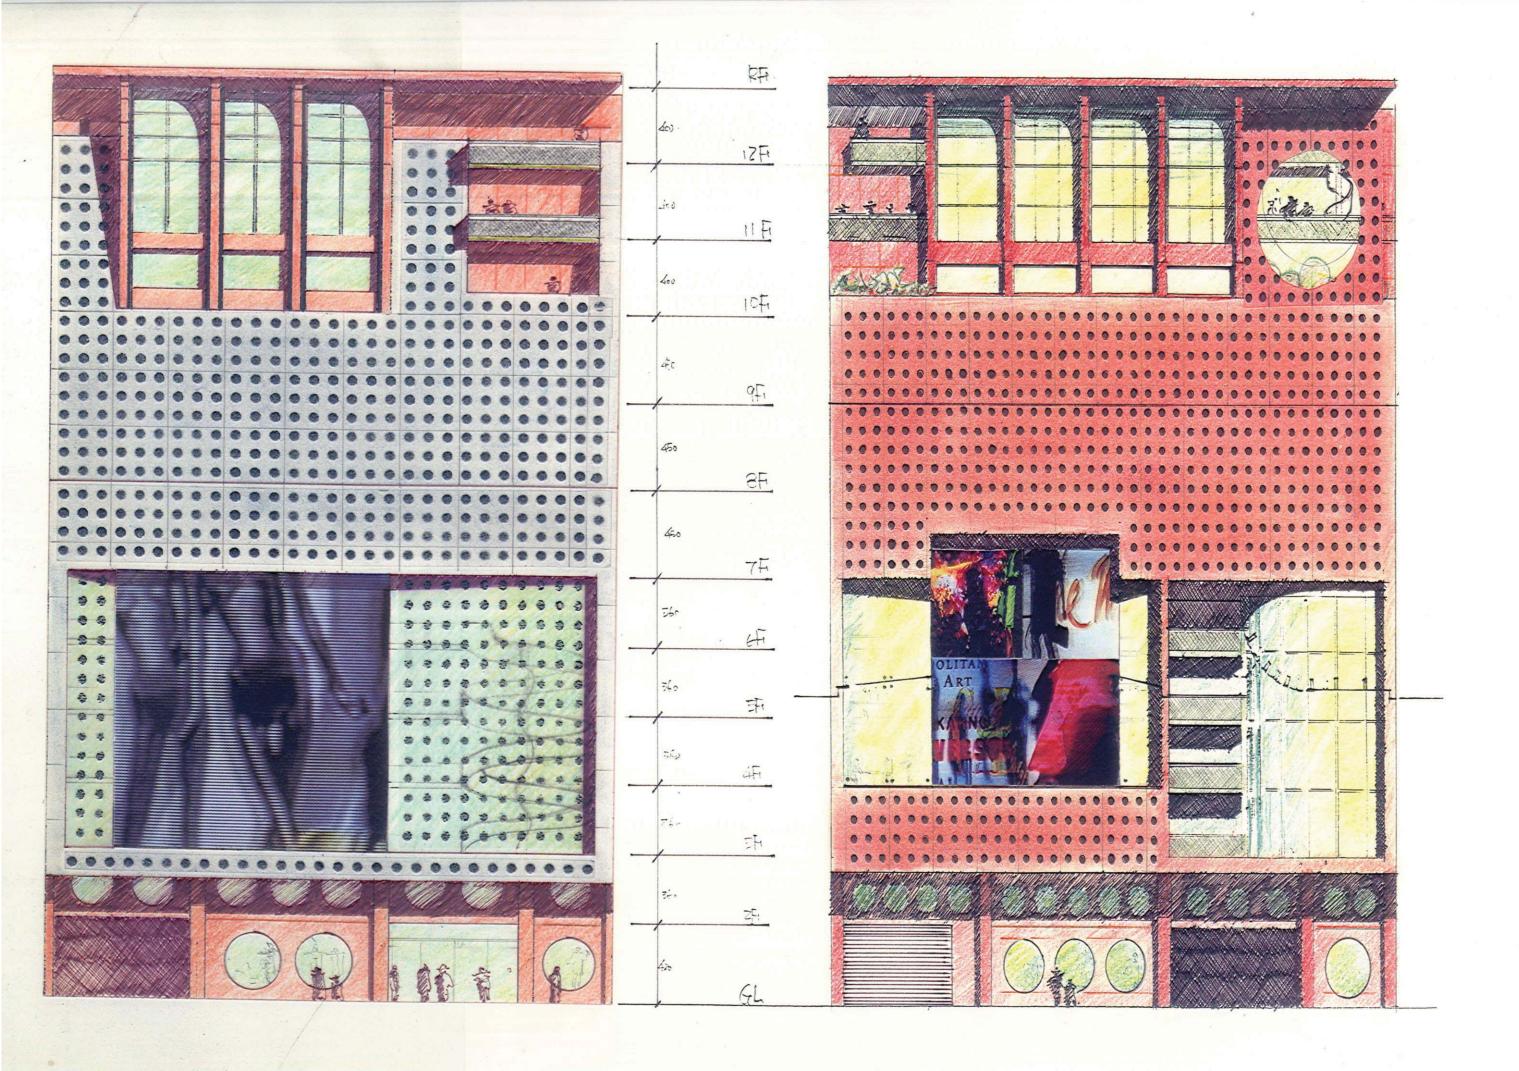

# S P A C E IN DANCING INK

**CHI-HONG CHEN** 

北何立面图 5:1/100

|【活動中心北向立面图】| 5: レ 200 中

150K明隧道美化

文山溫泉

梅園竹村吊橋

長春祠步道欄杆