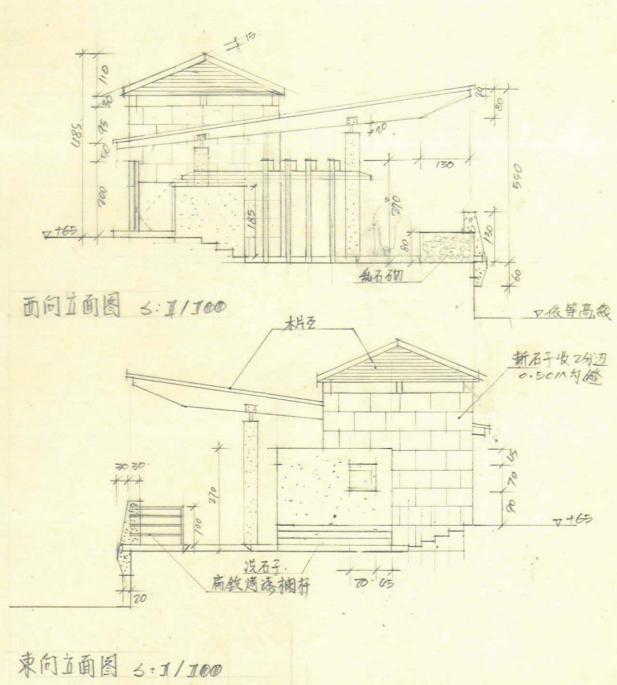

# S P A C E IN DANCING INK

**CHI-HONG CHEN** 

北何立面图 5:1/100

|【活動中心北向立面图】| 5: レ 200 中

150K明隧道美化

文山溫泉

梅園竹村吊橋

長春祠步道欄杆