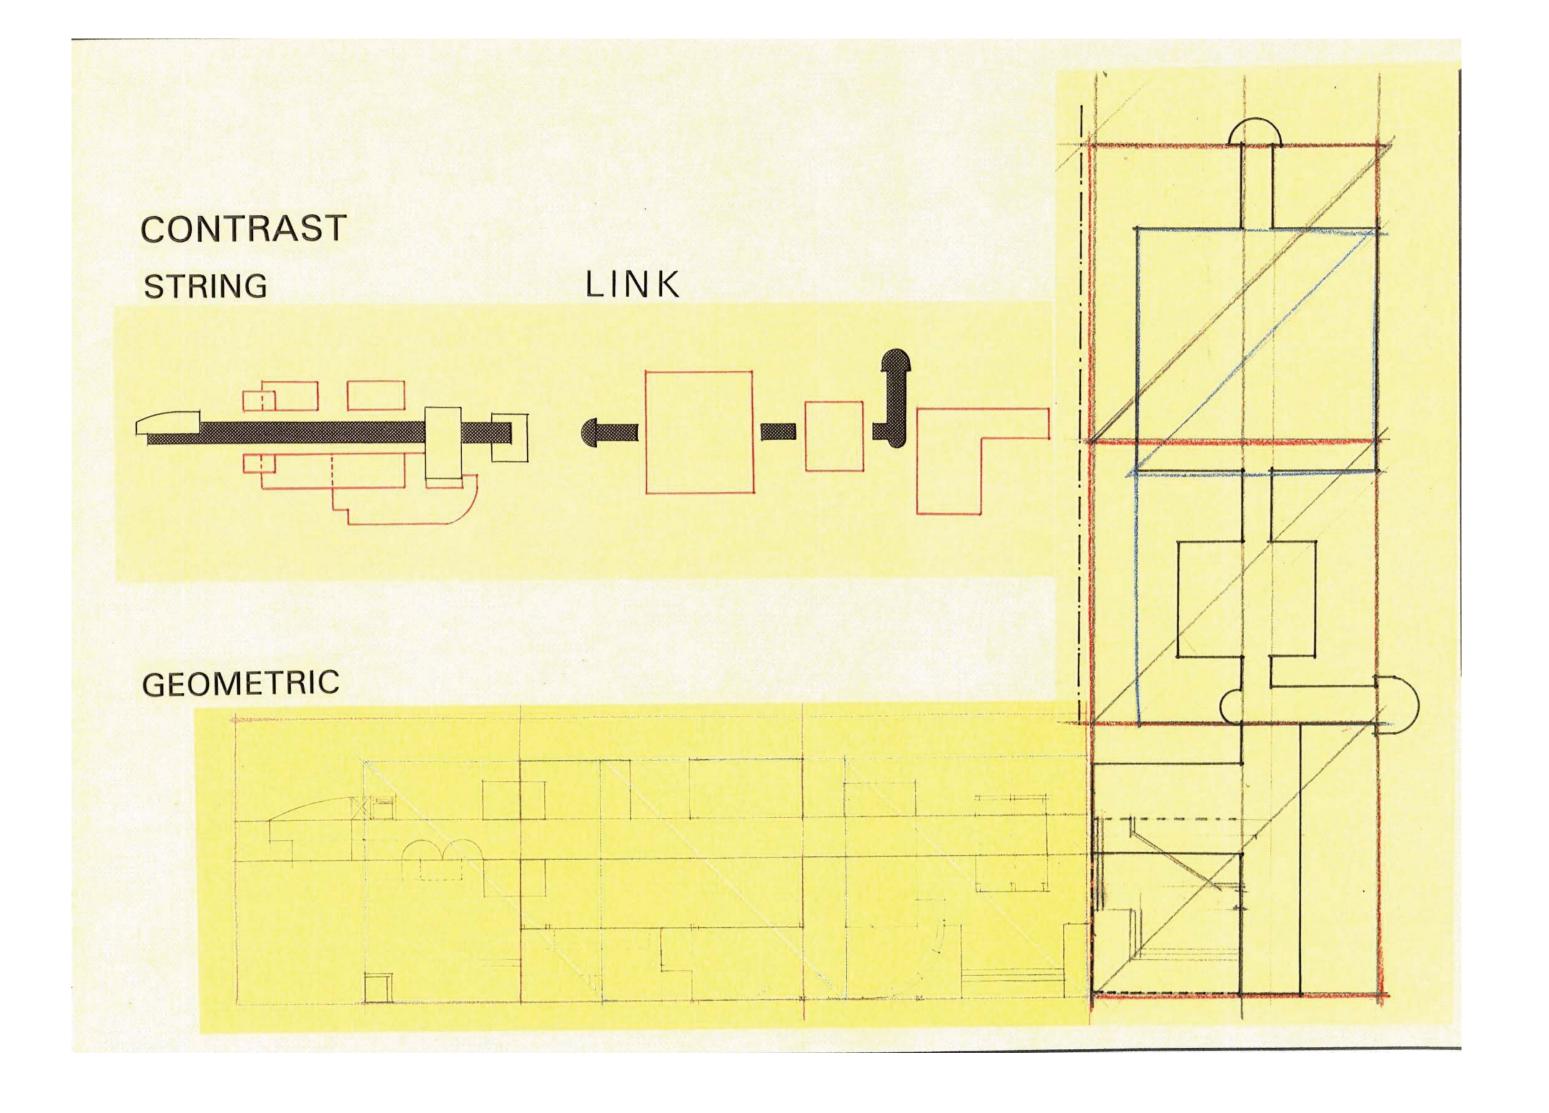

### UNEQUIVALENT SYMMETRY

#### **GEOMETRIC**

xpansion Project of Architectural Department

Chung-Yuan University Chung-Li 1991

In 1991 there are a fund for the expansion of Architectural Department. The administration of university held a competition for this project opened to all students of the university. In this competition work my main concept focused on geometric analysis, contrast emphasis and form studies.