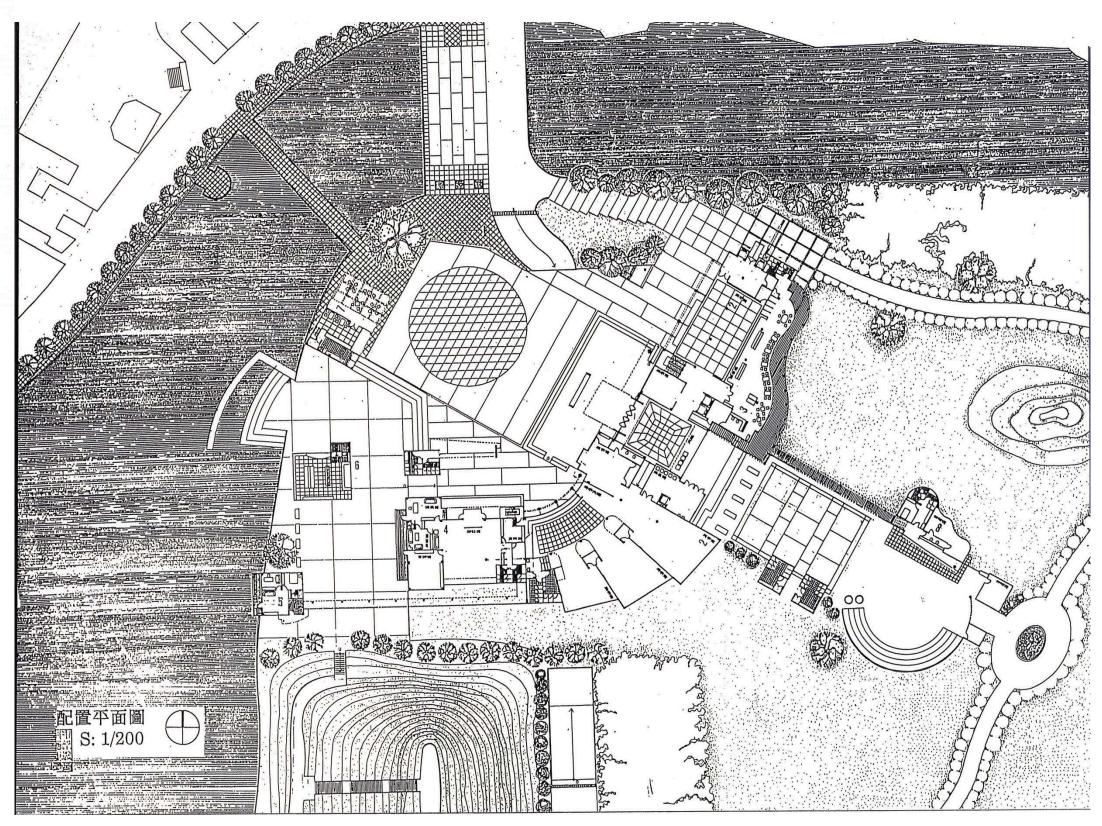

#### **GEOMETRIC**

xpansion Project of Architectural Department

Chung-Yuan University Chung-Li 1991

In 1991 there are a fund for the expansion of Architectural Department. The administration of university held a competition for this project opened to all students of the university. In this competition work my main concept focused on geometric analysis, contrast emphasis and form studies.