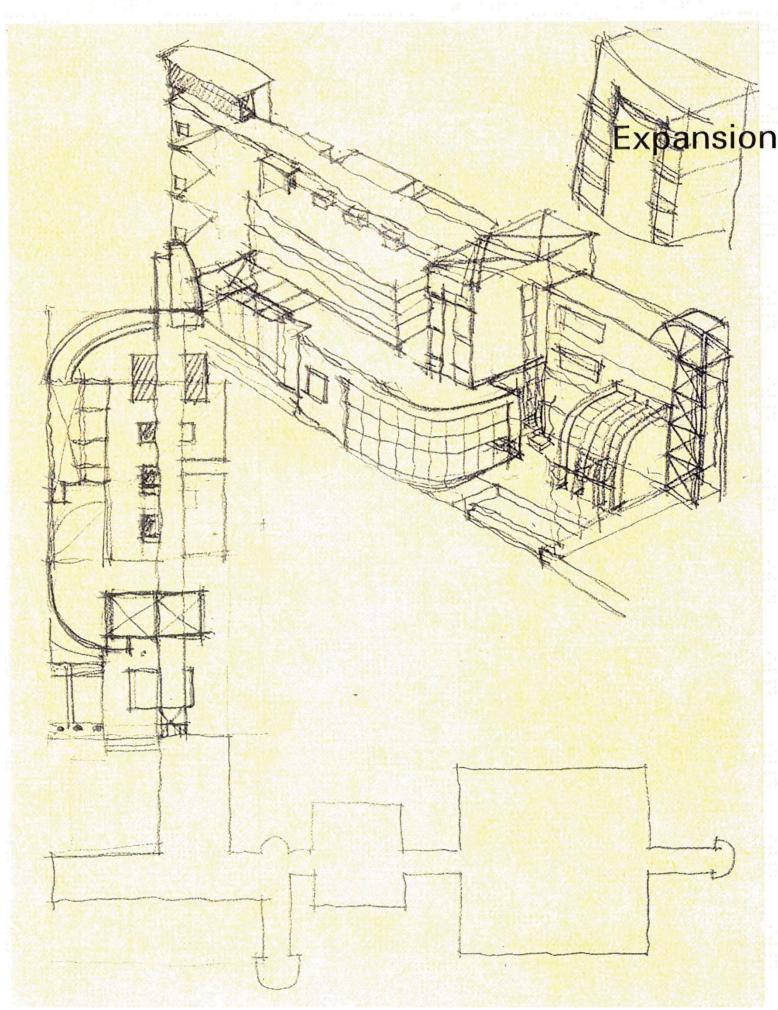

#### **GEOMETRIC**

xpansion Project of Architectural Department

Chung-Yuan University Chung-Li 1991

In 1991 there are a fund for the expansion of Architectural Department. The administration of university held a competition for this project opened to all students of the university. In this competition work my main concept focused on geometric analysis, contrast emphasis and form studies.