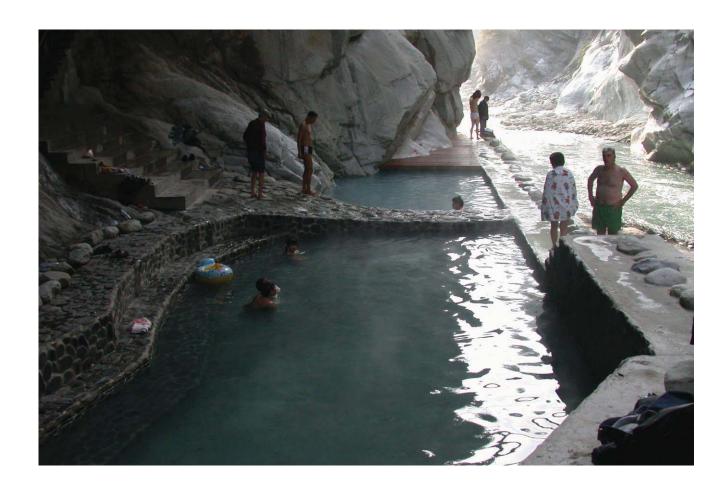

# S P A C E IN DANCING INK

**CHI-HONG CHEN** 

北何立面图 5:1/100

|【活動中心北向立面图】| 5: レ 200 中

150K明隧道美化

文山溫泉

梅園竹村吊橋

長春祠步道欄杆