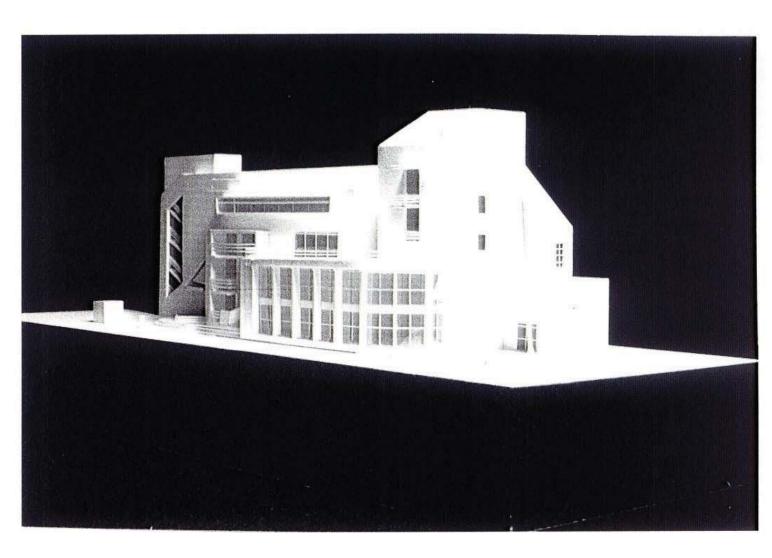

#### **GEOMETRIC**

xpansion Project of Architectural Department

Chung-Yuan University Chung-Li 1991

In 1991 there are a fund for the expansion of Architectural Department. The administration of university held a competition for this project opened to all students of the university. In this competition work my main concept focused on geometric analysis, contrast emphasis and form studies.