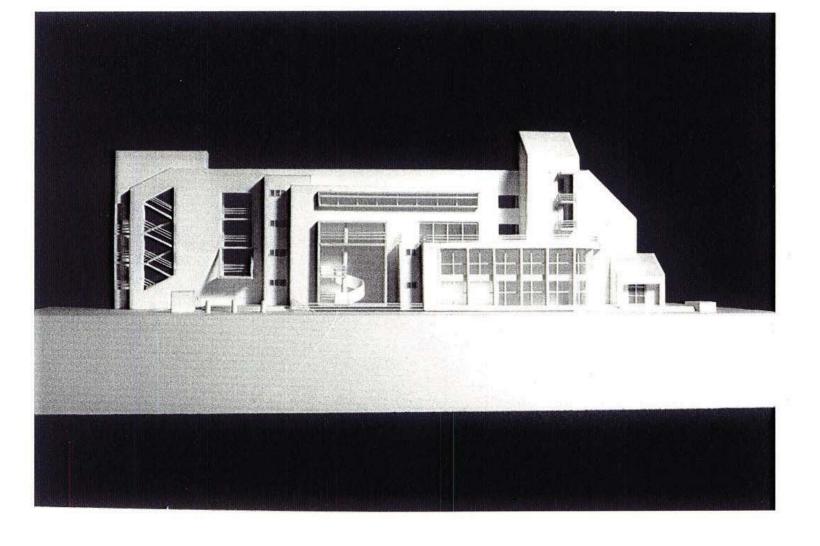

#### **GEOMETRIC**

xpansion Project of Architectural Department

Chung-Yuan University Chung-Li 1991

In 1991 there are a fund for the expansion of Architectural Department. The administration of university held a competition for this project opened to all students of the university. In this competition work my main concept focused on geometric analysis, contrast emphasis and form studies.